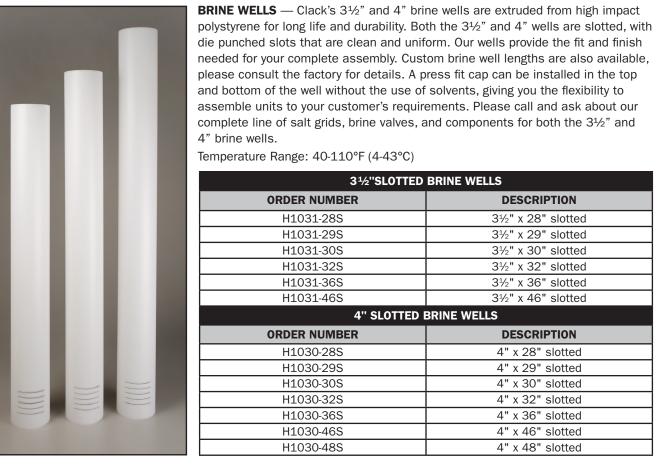

## 3<sup>1</sup>/<sub>2</sub>" and 4" Slotted Brine Wells and Caps

**BRINE WELL CAPS** — The 3½" and 4" brine well caps are designed to be press fit into wells without the need for solvents or glues. The 6" cap will sit on top of the well.